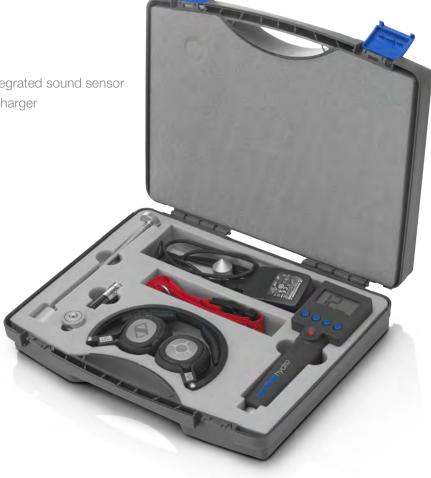

## Complete set

In the handy device case, you will find:

- LEAKPEN hand-held device with integrated sound sensor
- Digital Bluetooth headphones with charger
- Magnetic adapter, extension rods
- Carry strap
- Operating instructions