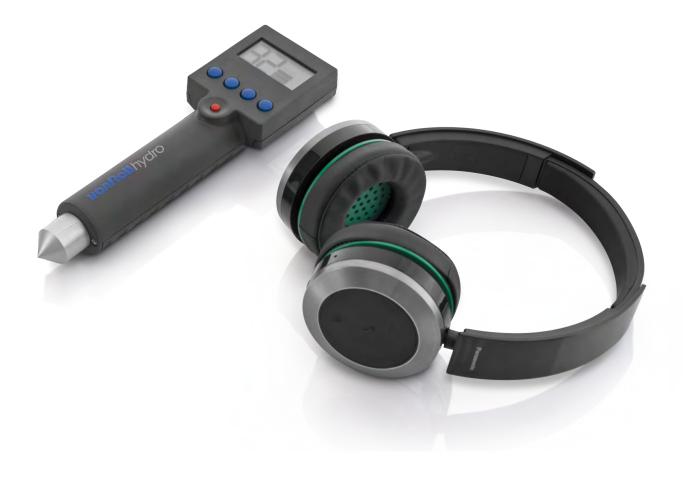

**LEAKPEN** Leak detection made easy

## Small, handy leak detector - easy to use highly sensitive microphone

This mobile pre-locating device for acoustic leak detection etc., to be checked easily during maintenance, checks, in pressurised pipelines features excellent measuring capabilities. It enables valves, hydrants, house connections,

## Reliable application

The LEAKPEN is positioned on the measuring point using a probe tip or magnetic adapter. The measurement results are shown numerically on the display and provided in acoustic form through headphones (interference-free Bluetooth® wireless transmission) immediately. An easily visible leak LED is also installed on the head of the device to enable leaks to be detected quickly and easily. Generally speaking, a higher measured noise level indicates that the leak site is closer. If no leak noises can be detected, it can be assumed that the pipe section in question is intact. Interference is automatically cancelled by predefined frequency filters. As a general rule, leak sites can be detected at a distance of up to 200 m. This may differ depending on the pipeline material and the operating pressure.

## Complete set

In the handy device case, you will find:

- LEAKPEN hand-held device with integrated sound sensor
- Digital Bluetooth headphones with charger
- Magnetic adapter, extension rods
- Carry strap
- Operating instructions