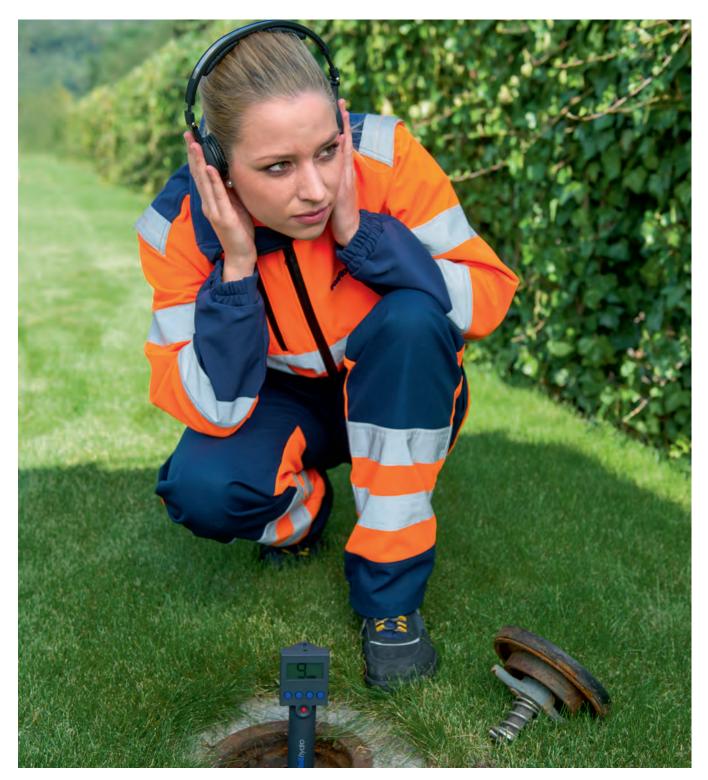

## Reliable application

The LEAKPEN is positioned on the measuring point using a probe tip or magnetic adapter. The measurement results are shown numerically on the display and provided in acoustic form through headphones (interference-free Bluetooth® wireless transmission) immediately. An easily visible leak LED is also installed on the head of the device to enable leaks to be detected quickly and easily. Generally speaking, a higher measured noise level indicates that the leak site is closer. If no leak noises can be detected, it can be assumed that the pipe section in question is intact. Interference is automatically cancelled by predefined frequency filters. As a general rule, leak sites can be detected at a distance of up to 200 m. This may differ depending on the pipeline material and the operating pressure.