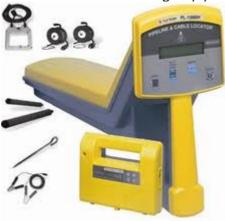

## PL1500

The PL1500 is the Fuji-Tecom entry level locator; it would suit the person who would need to do basic locating of pipes or cables for avoidance purposes.

## Description

The PL-1500 pipe and cable locator is a single frequency locator that comes in an 8 kHz Low or an 83 kHz High model. The Pl-1500 is a very durable unit that is a work of art in its simplicity of use and sophistication of operation. There are no menus to learn; just three ways of applying a signal (conductive, clamp and inductive, which not all locators offer). So you're sure to locate all utilities. Plus, the PL-1500 is lightweight, compact and designed to withstand the everyday demands you place on it.